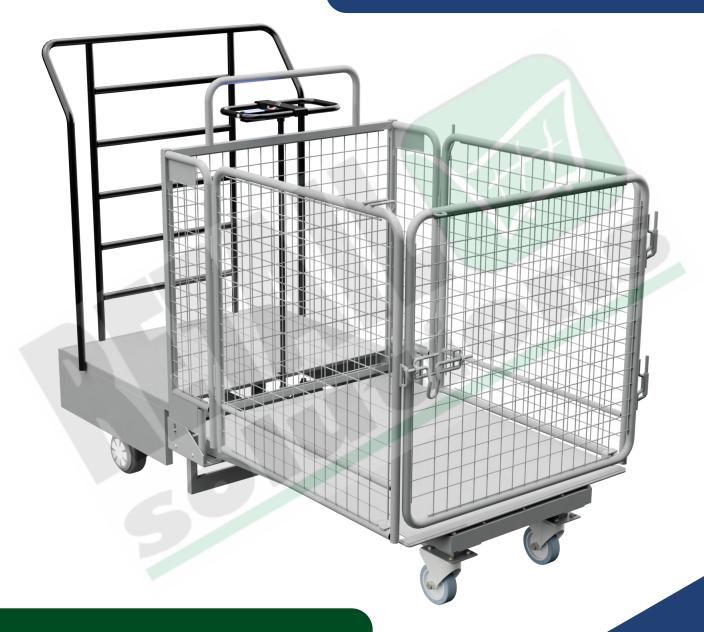

### PRODUCT MODEL:- JRDE-PRCV1

Introducing the E-Power
Roll Cage: A Cutting-Edge
Solution for ElectricPowered Material Handling.
Experience the future of
material handling with the
E-Power Roll Cage, setting a
new standard in efficiency
and convenience for
warehouses, distribution
centers, and retail
environments.

## **Technical Specification**

- External Dimension are:-L-2000mm X W-1000mm X H-1500mm
- Load carrying capacity of this product is 300 KG.
- Towing capacity of this product is about 2 Ton.
- Electric Power System:
- Motor Type: Brushless DC (BLDC) motor
- Voltage: 72V
- Battery: Lithium-ion, rechargeable
- Nestable Design: Allows for nesting when not in use, reducing storage space requirements.