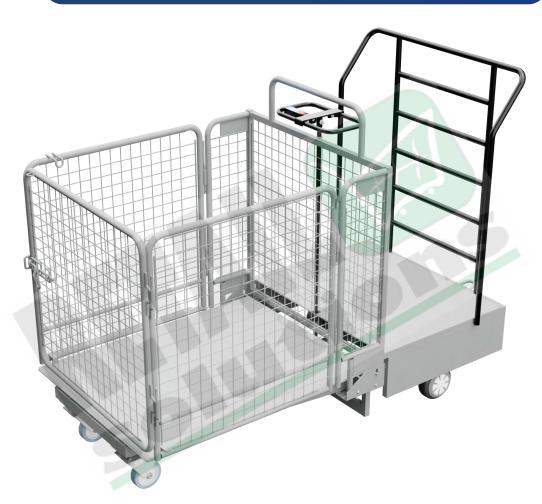

### PRODUCT MODEL:- JRDE-PRCV1

Introducing the E-Power
Roll Cage: A Cutting-Edge
Solution for ElectricPowered Material Handling.
Experience the future of
material handling with the
E-Power Roll Cage, setting a
new standard in efficiency
and convenience for
warehouses, distribution
centers, and retail
environments.

## **Technical Specification**

- External Dimension are:-L-2000mm X W-1000mm X H-1500mm
- Load carrying capacity of this product is 300 KG.
- Towing capacity of this product is about 2 Ton.
- Electric Power System:
- Motor Type: Brushless DC (BLDC) motor
- Voltage: 72V
- Battery: Lithium-ion, rechargeable
- Nestable Design: Allows for nesting when not in use, reducing storage space requirements.