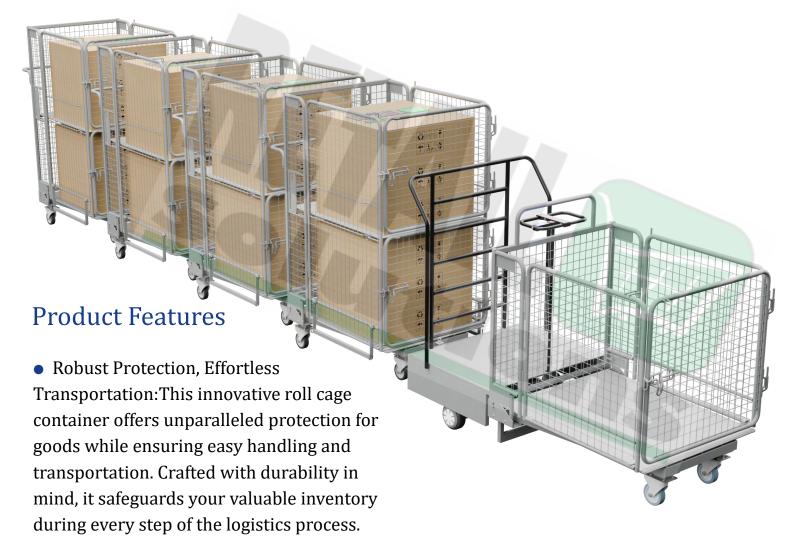

### PRODUCT MODEL:- JRDE-PRCV1

- Efficient and Space-Saving:Beyond its sturdy construction, the E-Power Roll Cage is engineered for efficiency. Its collapsible design enables compact storage when not in use, optimizing space utilization in storage facilities and transportation vehicles.
- Multi-Cage Towing Capability:Innovatively designed, the E-Power Roll Cage has the capacity to tow multiple roll cages simultaneously, further enhancing its versatility and efficiency in material handling operations. Streamline your workflow by effortlessly transporting multiple loads with ease.
- A Glimpse into the Future:With its advanced technology, durability, multi-cage towing capability, and user-friendly design, the E-Power Roll Cage represents the next generation of material handling solutions. Experience optimized workflow and enhanced operational efficiency across various industries, setting the stage for a more productive future.